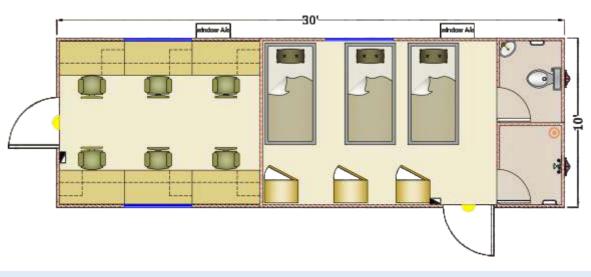

PORTABLE CABIN PVT. LTD

20

ISO 9001 : 2008 Certified

DSG-2

Sizes 30' x 10' Executive Cabin with Work Station & Reception Area

Sizes-40' x 10' 4 Person Accommodation with 2 WC + 2 Washroom

DSG-3

DSG-4