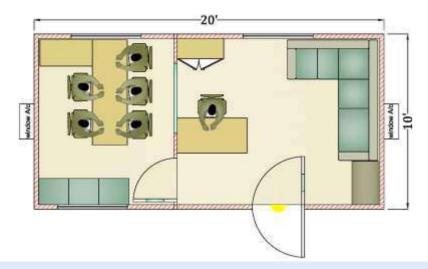

--|---------------|
| 1.     | 4'            | 4'           | 8.0"          |
| 2.     | 6'            | 4'           | 8.0"          |
| 3.     | 6'            | 6'           | 8.0"          |
| 4.     | 8'            | 8'           | 8.0"          |

#### C) Toilet Block

| Sr. No | Length (Feet) | Width (Feet) | Height (Feet) |
|--------|---------------|--------------|---------------|
| 1.     | 4'            | 4'           | 8.0"          |
| 2.     | 6'            | 4'           | 8.0"          |
| 3.     | 8'            | 8'           | 8.0"          |
| 4.     | 12'           | 5'           | 8.0"          |
| 5.     | 15'           | 8'           | 8.0"          |
|        |               |              |               |

PORTABLE CABIN PVT. LTD

20

ISO 9001 : 2008 Certified

















DSG-2

Sizes 30' x 10' Executive Cabin with Work Station & Reception Area







Sizes-40' x 10' 4 Person Accommodation with 2 WC + 2 Washroom



DSG-3

DSG-4

Sizes-40' x 10' 8 Person Accommodation with Locker .... .... ..... 0000000 000000000

Sizes-30' x 10' 3 Person Accommodation with 6 Person Work Station WC + Washroom







Sizes-30' x 10' 1 Bed, Hall & Kitchen







DSG-6

DSG-7





#### DSG-8

Sizes-20' x 10' Executive Table with 4 Person Conference Table with Reception





#### DSG-9

Sizes-20' x 10' - 3 Executive Table with 4 Person Work Station





#### DSG-10

Sizes-20' x 10' Executive Cabin with 5 Person Work Sation





#### DSG-11

Sizes-20' x 10' 9 Person Work Sation







Sizes-14' x 5' Toilet Block- 2 WC & 3 person Urinal



Sizes-12' x 10' Toilet Block