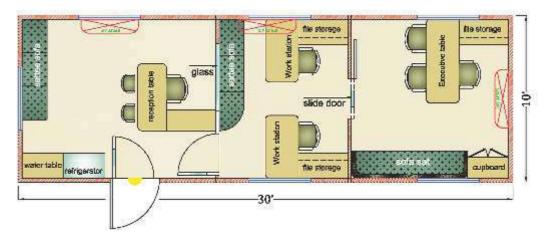

PORTABLE CABIN PVT. LTD

20

ISO 9001 : 2008 Certified

DSG-2

Sizes 30' x 10' Executive Cabin with Work Station & Reception Area

Sizes-40' x 10' 4 Person Accommodation with 2 WC + 2 Washroom

DSG-3

DSG-4