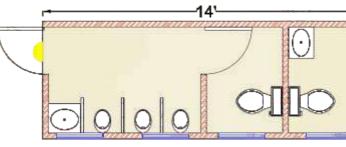

#### DSG-11

Sizes-20' x 10' 9 Person Work Sation

Sizes-14' x 5' Toilet Block- 2 WC & 3 person Urinal

Sizes-12' x 10' Toilet Block - 2 WC & 2 Bathroom

Sizes-20' x 10' Toilet Block - Gents & Ladies

Sizes-15' x 8' Toilet Block-4WC with 4 Urinal