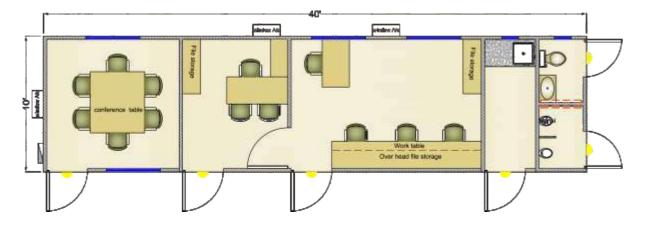

#### Sizes 40' x 10' Executive Cabin with 6 Person Work Station & 6 Person Conference Room + WC & Pantry

DSG-17

DSG-18

920317691

Sizes 40' x 10' Executive Cabin with 3 Person Work Station & Conference Room + Urinal + WC & Pantry