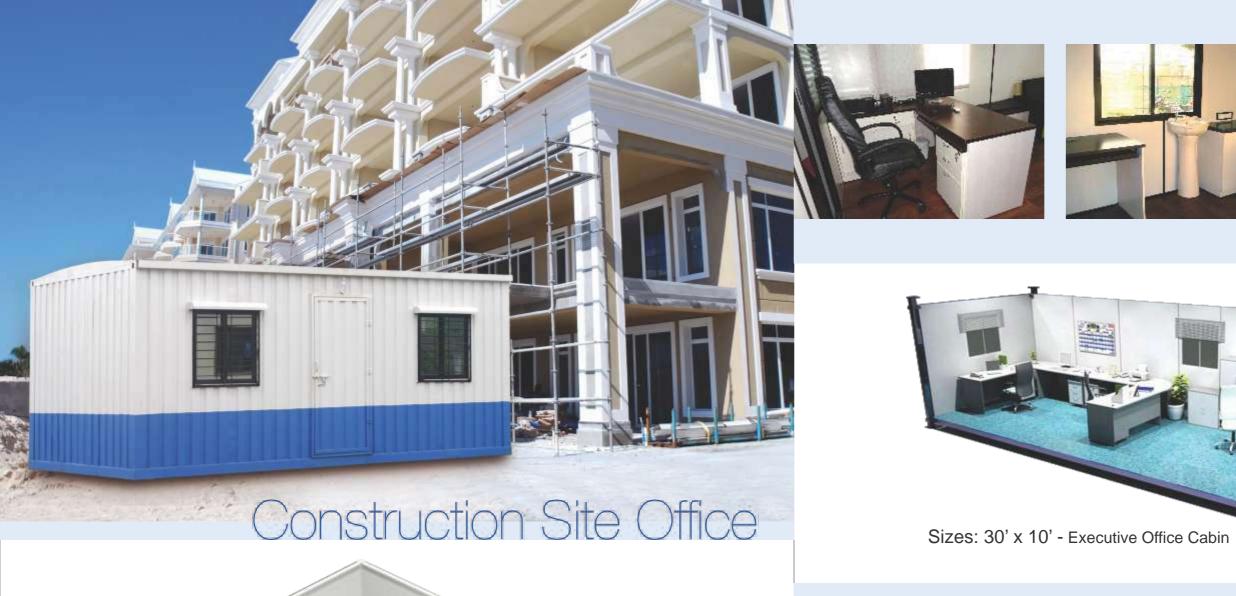

#### Uses

0

As these Porta cabins do not require any foundations they are almost ready for use and they can be employed for the following applications Temporary or permanent living Quarters

- Portable offices/Studios
- Mining camps
- · Construction housing/field offices
- Worker housing
- Portable emergency clinics
- · Storm shelters,
- Military/police posts
- Forest/mountain cabins
- Onsite Offices Units
- Training Shelters
- Onsite Accommodations units
- Security & guard house unit
- Kitchen units
- Mobile Hydro pneumatic systems
- Skid mounted units

conditions like earthquake, hurricanes etc.

our cabins.

- Mobile sewerage treatment plant
- Dining & mess units
- Equipment shelters
- Chillier & freezer units
- Diesel & water storage tanks
- Ablution units
- Septic tanks
- Prefab Villas/chalets
- Resort Complexes
- Farm Houses
- Motels & Caravan parks
- School Buildings & Community Centers
- Mobile Warehouses.
- Lodging Container Units
- Thus Porta cabins can be employed in various applications.
- Our furnished **Galvanized** cabins are durable, strong, and rugged and make optimum use of space. This makes them perfectly suitable for emergency
- Our Portable cabins are engineered to perfection and are easily adaptable to suit variable climatic conditions. Selected Raw materials that undergo the rigorous testing procedures of our company are used in the manufacture of