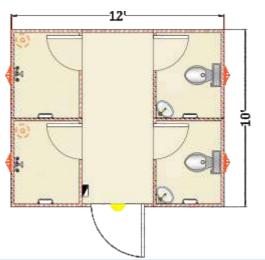

#### DSG-11

Sizes-20' x 10' 9 Person Work Sation

Sizes-14' x 5' Toilet Block- 2 WC & 3 person Urinal

Sizes-12' x 10' Toilet Block - 2 WC & 2 Bathroom

Sizes-20' x 10' Toilet Block - Gents & Ladies

Sizes-15' x 8' Toilet Block-4WC with 4 Urinal