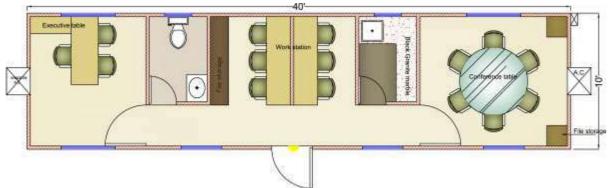

#### Sizes 40' x 10' Executive Cabin with 6 Person Work Station & 6 Person Conference Room + WC & Pantry

DSG-17

DSG-18

920317691

Sizes 40' x 10' Executive Cabin with 3 Person Work Station & Conference Room + Urinal + WC & Pantry