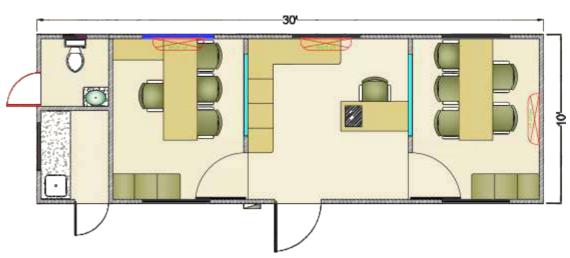

PORTABLE CABIN PVT. LTD

20

ISO 9001 : 2008 Certified

DSG-2

Sizes 30' x 10' Executive Cabin with Work Station & Reception Area

Sizes-40' x 10' 4 Person Accommodation with 2 WC + 2 Washroom

DSG-3

DSG-4