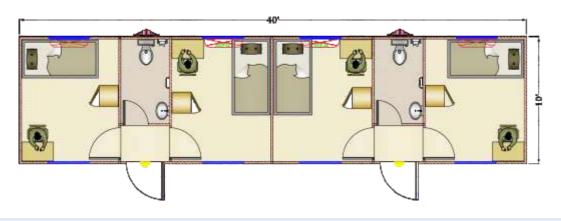

#### C) Toilet Block

| Sr. No | Length (Feet) | Width (Feet) | Height (Feet) |
|--------|---------------|--------------|---------------|
| 1.     | 4'            | 4'           | 8.0"          |
| 2.     | 6'            | 4'           | 8.0"          |
| 3.     | 8'            | 8'           | 8.0"          |
| 4.     | 12'           | 5'           | 8.0"          |
| 5.     | 15'           | 8'           | 8.0"          |
|        |               |              |               |

#### DSG-11

Sizes-20' x 10' 9 Person Work Sation

Sizes-14' x 5' Toilet Block- 2 WC & 3 person Urinal

Sizes-12' x 10' Toilet Block - 2 WC & 2 Bathroom

Sizes-20' x 10' Toilet Block - Gents & Ladies

Sizes-15' x 8' Toilet Block-4WC with 4 Urinal