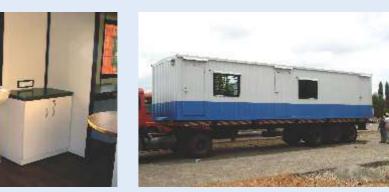

#### Specifications of Galvanized (G. I.) Containerized Portable Cabin (Bunk House)

1 Size: Presently cabins of the following standard sizes are being offered off the shelf. However other sizes can also be manufactured upon specific orders. Our team of Engineers also provide valuable guidance in selecting and also in designing of special requirements.

2 Shell & Base Frame: The main bottom (Base) frame is part of an IS container framework on which 18 mm bison board or marine ply is mounted with vinyl flooring.

3 Side post: Specially formed 3.15 mm MS post section (Container type corner post to take a load of 10,000 kgs.)

4 G.I. Door: Door frame work by square pipe external wall made by Galvanized corrugated sheet & the inner wall will be decorated by laminated particle board & suitable locking arrangement.