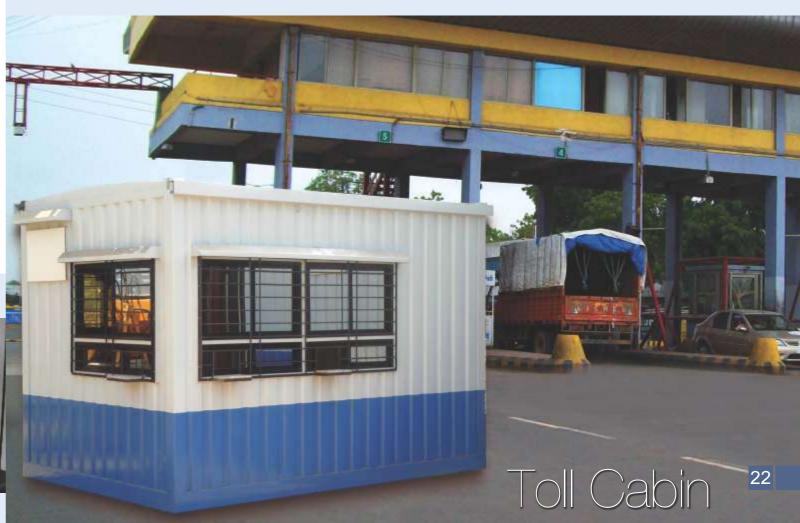

#### B) Security Cabin

| Sr. No | Length (Feet) | Width (Feet) | Height (Feet) |
|--------|---------------|--------------|---------------|
| 1.     | 4'            | 4'           | 8.0"          |
| 2.     | 6'            | 4'           | 8.0"          |
| 3.     | 6'            | 6'           | 8.0"          |
| 4.     | 8'            | 8'           | 8.0"          |