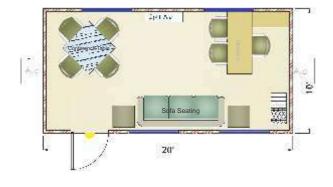

#### DSG-8

Sizes-20' x 10' Executive Table with 4 Person Conference Table with Reception