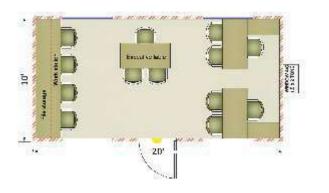

|
| 3.     | 8'            | 8'           | 8.0"          |
| 4.     | 12'           | 5'           | 8.0"          |
| 5.     | 15'           | 8'           | 8.0"          |
|        |               |              |               |

PORTABLE CABIN PVT. LTD

20

ISO 9001 : 2008 Certified

















DSG-2

Sizes 30' x 10' Executive Cabin with Work Station & Reception Area







Sizes-40' x 10' 4 Person Accommodation with 2 WC + 2 Washroom



DSG-3

DSG-4

Sizes-40' x 10' 8 Person Accommodation with Locker .... .... ..... 0000000 000000000

Sizes-30' x 10' 3 Person Accommodation with 6 Person Work Station WC + Washroom







Sizes-30' x 10' 1 Bed, Hall & Kitchen







DSG-6

DSG-7





#### DSG-8

Sizes-20' x 10' Executive Table with 4 Person Conference Table with Reception





#### DSG-9

Sizes-20' x 10' - 3 Executive Table with 4 Person Work Station





#### DSG-10

Sizes-20' x 10' Executive Cabin with 5 Person Work Sation





#### DSG-11

Sizes-20' x 10' 9 Person Work Sation







Sizes-14' x 5' Toilet Block- 2 WC & 3 person Urinal



Sizes-12' x 10' Toilet Block - 2 WC & 2 Bathroom



Sizes-20' x 10' Toilet Block - Gents & Ladies

Sizes-15' x 8' Toilet Block-4WC with 4 Urinal

DSG-12