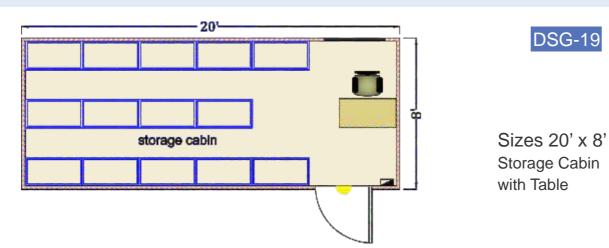

#### DSG-11

Sizes-20' x 10' 9 Person Work Sation

Sizes-14' x 5' Toilet Block- 2 WC & 3 person Urinal

Sizes-12' x 10' Toilet Block - 2 WC & 2 Bathroom

Sizes-20' x 10' Toilet Block - Gents & Ladies

Sizes-15' x 8' Toilet Block-4WC with 4 Urinal