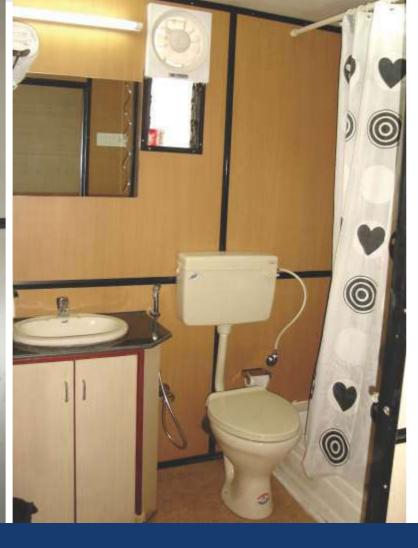

#### C) Toilet Block

| Sr. No | Length (Feet) | Width (Feet) | Height (Feet) |
|--------|---------------|--------------|---------------|
| 1.     | 4'            | 4'           | 8.0"          |
| 2.     | 6'            | 4'           | 8.0"          |
| 3.     | 8'            | 8'           | 8.0"          |
| 4.     | 12'           | 5'           | 8.0"          |
| 5.     | 15'           | 8'           | 8.0"          |
|        |               |              |               |

#### DSG-11

Sizes-20' x 10' 9 Person Work Sation

Sizes-14' x 5' Toilet Block- 2 WC & 3 person Urinal

Sizes-12' x 10' Toilet Block - 2 WC & 2 Bathroom

Sizes-20' x 10' Toilet Block - Gents & Ladies

Sizes-15' x 8' Toilet Block-4WC with 4 Urinal