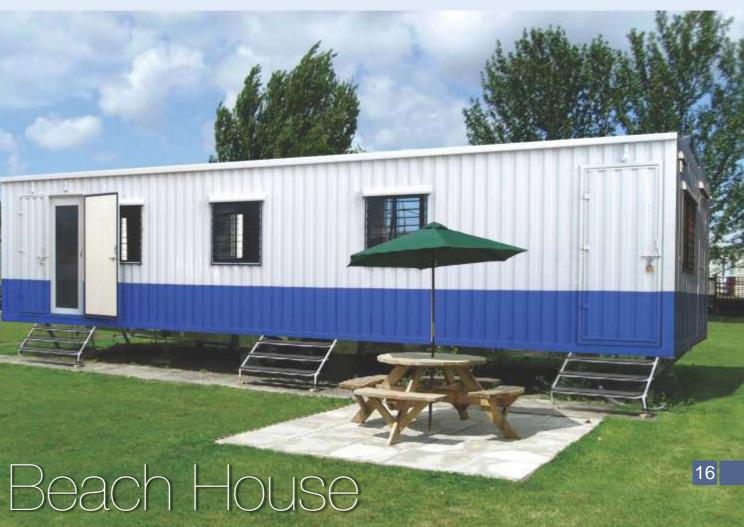

#### Uses

0

As these Porta cabins do not require any foundations they are almost ready for use and they can be employed for the following applications Temporary or permanent living Quarters

- Portable offices/Studios
- Mining camps
- · Construction housing/field offices
- Worker housing
- Portable emergency clinics
- · Storm shelters,
- Military/police posts
- Forest/mountain cabins
- Onsite Offices Units
- Training Shelters
- Onsite Accommodations units
- Security & guard house unit
- Kitchen units
- Mobile Hydro pneumatic systems
- Skid mounted units

conditions like earthquake, hurricanes etc.

our cabins.

- Mobile sewerage treatment plant
- Dining & mess units
- Equipment shelters
- Chillier & freezer units
- Diesel & water storage tanks
- Ablution units
- Septic tanks
- Prefab Villas/chalets
- Resort Complexes
- Farm Houses
- Motels & Caravan parks
- School Buildings & Community Centers
- Mobile Warehouses.
- Lodging Container Units
- Thus Porta cabins can be employed in various applications.
- Our furnished **Galvanized** cabins are durable, strong, and rugged and make optimum use of space. This makes them perfectly suitable for emergency
- Our Portable cabins are engineered to perfection and are easily adaptable to suit variable climatic conditions. Selected Raw materials that undergo the rigorous testing procedures of our company are used in the manufacture of