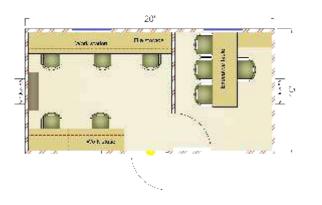

#### DSG-9

Sizes-20' x 10' - 3 Executive Table with 4 Person Work Station

#### DSG-10

Sizes-20' x 10' Executive Cabin with 5 Person Work Sation