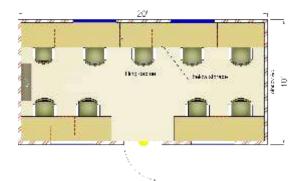

#### DSG-8

Sizes-20' x 10' Executive Table with 4 Person Conference Table with Reception

#### DSG-9

Sizes-20' x 10' - 3 Executive Table with 4 Person Work Station