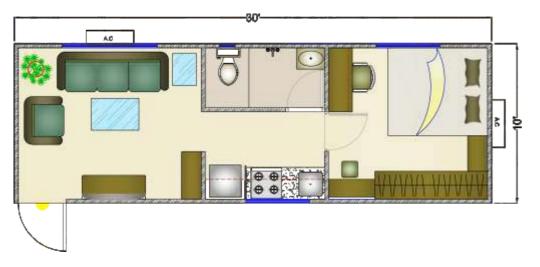

Sizes-40' x 10' 8 Person Accommodation with Locker .... .... ..... 0000000 000000000

Sizes-30' x 10' 3 Person Accommodation with 6 Person Work Station WC + Washroom

Sizes-30' x 10' 1 Bed, Hall & Kitchen