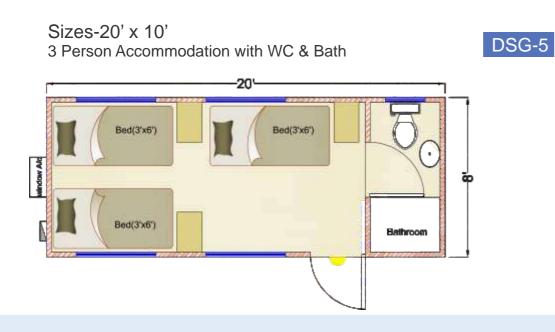

---|
| 1.     | 4'            | 4'           | 8.0"          |
| 2.     | 6'            | 4'           | 8.0"          |
| 3.     | 8'            | 8'           | 8.0"          |
| 4.     | 12'           | 5'           | 8.0"          |
| 5.     | 15'           | 8'           | 8.0"          |
|        |               |              |               |

PORTABLE CABIN PVT. LTD

20

ISO 9001 : 2008 Certified

















DSG-2

Sizes 30' x 10' Executive Cabin with Work Station & Reception Area







Sizes-40' x 10' 4 Person Accommodation with 2 WC + 2 Washroom



DSG-3

DSG-4

Sizes-40' x 10' 8 Person Accommodation with Locker .... .... ..... 0000000 000000000

Sizes-30' x 10' 3 Person Accommodation with 6 Person Work Station WC + Washroom







Sizes-30' x 10' 1 Bed, Hall & Kitchen







DSG-6

DSG-7





#### DSG-8

Sizes-20' x 10' Executive Table with 4 Person Conference Table with Reception





#### DSG-9

Sizes-20' x 10' - 3 Executive Table with 4 Person Work Station





#### DSG-10

Sizes-20' x 10' Executive Cabin with 5 Person Work Sation





#### DSG-11

Sizes-20' x 10' 9 Person Work Sation







Sizes-14' x 5' Toilet Block- 2 WC & 3 person Urinal



Sizes-12' x 10' Toilet Block - 2 WC & 2 Bathroom



Sizes-20' x 10' Toilet Block - Gents & Ladies

Sizes-15' x 8' Toilet Block-4WC with 4 Urinal

DSG-12