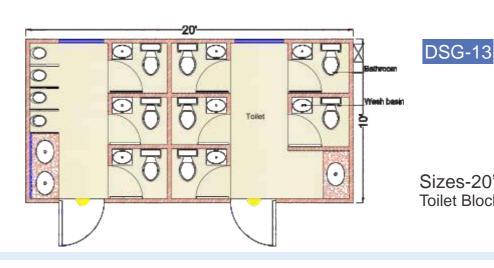

#### DSG-11

Sizes-20' x 10' 9 Person Work Sation

Sizes-14' x 5' Toilet Block- 2 WC & 3 person Urinal

Sizes-12' x 10' Toilet Block - 2 WC & 2 Bathroom

Sizes-20' x 10' Toilet Block - Gents & Ladies

Sizes-15' x 8' Toilet Block-4WC with 4 Urinal