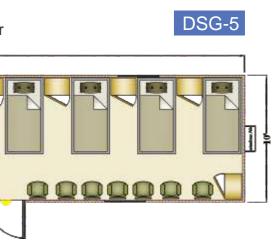

Sizes-40' x 10' 8 Person Accommodation with Locker .... .... ..... 0000000 000000000

Sizes-30' x 10' 3 Person Accommodation with 6 Person Work Station WC + Washroom

Sizes-30' x 10' 1 Bed, Hall & Kitchen