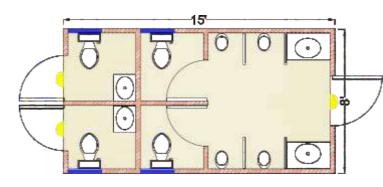

#### DSG-11

Sizes-20' x 10' 9 Person Work Sation

Sizes-14' x 5' Toilet Block- 2 WC & 3 person Urinal

Sizes-12' x 10' Toilet Block - 2 WC & 2 Bathroom

Sizes-20' x 10' Toilet Block - Gents & Ladies

Sizes-15' x 8' Toilet Block-4WC with 4 Urinal