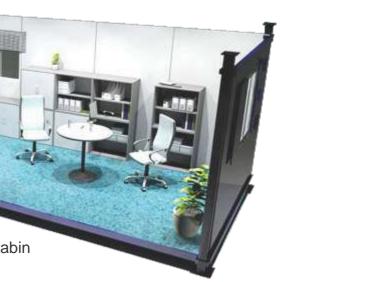

#### Sizes 40' x 10' Executive Cabin with 6 Person Work Station & 6 Person Conference Room + WC & Pantry

DSG-17

DSG-18

920317691

Sizes 40' x 10' Executive Cabin with 3 Person Work Station & Conference Room + Urinal + WC & Pantry