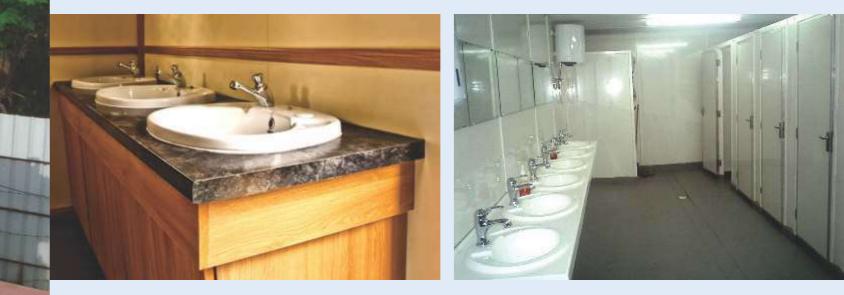

#### Portable Toilet Block Specifications

- used.

- of epoxy primer with two coats of epoxy top coat.

## oilet Block $\Theta$

**1 BASE** : The main bottom (Base) frame is a part of an IS container, framework on which 19mm Bison Board and marine ply mounted with vinyl.

2 ROOF: Top outer curved Galvanized plane sheet welded with M.S Frame structure Top inner decorated with partical laminated board of good quality.

3 ELECTRICAL: Quality electrical product conforming of ISI standard will be

4 WALL PANEL : outer wall will be of made by Galvanized corrugated sheet and inner wall will be decorated by water proof Bakelite sheet or hardner sheet.

5 DOOR: Outside door will be of Galvanized corrugated sheet and internal door will be of Marine Flush Door with Laminated or FRP door.

6 PAINT: phosphating the cabin internally & externally & painting with coat

7 INSULATION: Special quality insulation is used to maintain a cool interior.

10